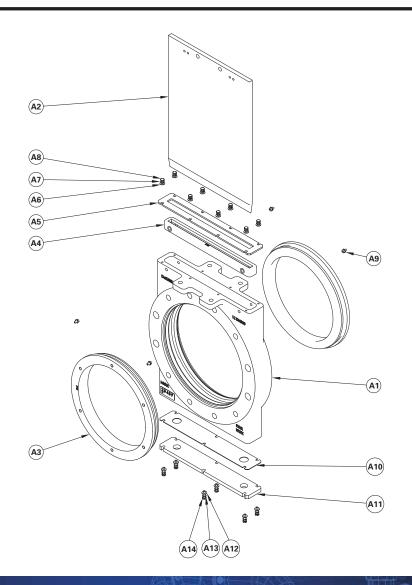

## **Materials of Construction**

| Item | Description    | Material                                                                                            |
|------|----------------|-----------------------------------------------------------------------------------------------------|
| A1   | Body           | Ductile Iron, ASTM A395, Grade 65-45-15                                                             |
|      |                | Carbon Steel, ASTM A36                                                                              |
|      |                | 316 Stainless Steel, ASTM A240 Type 316                                                             |
|      |                | 2205 Duplex Stainless Steel, ASTM A240/A276/789, Type 2205 Duplex Stainless Steel                   |
| A2   | Gate           | 316 Stainless Steel, ASTM A240 Type 316                                                             |
|      |                | 17-4 PH Stainless Steel H900 Heat Treated, ASTM A564                                                |
|      |                | 2205 Duplex Stainless Steel, ASTM A276                                                              |
|      |                | 316 Stainless Steel, ASTM A240 Type 316 with a hardened nickel based non-stick coating              |
|      |                | 17-4 PH Stainless Steel H900 Heat Treated, ASTM A564 with a hardened nickel based non-stick coating |
|      |                | 2205 Duplex Stainless Steel, ASTM A276 with a hardened nickel based non-stick coating               |
| A3   | Sleeve         | NR - Natural Rubber to 177°F (80°C)  HNBR - Hydrogenated Acrylonitrile Butadiene to 300°F (150°C)   |
|      |                | EPDM - Terpolymer of Ethylene, Propylene & a Diene to 250°F (120°C)                                 |
|      |                | HNBR - Hydrogenated Acrylonitrile Butadiene to 300°F (150°C)                                        |
| A4   | Top Seal       | EPDM - Terpolymer of Ethylene, Propylene & a Diene to 250°F (120°C)                                 |
| A.F. | To Octob Distr | 1                                                                                                   |
| A5   | Top Seal Plate | Carbon Steel, ASTM A36                                                                              |
| A6   | Washer         | Carbon Steel, Zinc Plated                                                                           |
| A7   | Lock Washer    | Carbon Steel, Zinc Plated                                                                           |
| A8   | Screw          | Carbon Steel, Zinc Plated                                                                           |
| A9   | Grease Fitting | Stainless Steel                                                                                     |
| A10  | Drain Gasket   | Aramid/Inorganic Fiber with NBR Rubber Binder, ASTM F104, Type F712120, A9B3E12K5L151M6 (Optional)  |
| A11  | Drain Plate    | Carbon Steel, A36 (Optional)                                                                        |
| A12  | Washer         | Carbon Steel, Zinc Plated                                                                           |
| A13  | Lock Washer    | Carbon Steel, Zinc Plated                                                                           |
| A14  | Screw          | Carbon Steel, Zinc Plated                                                                           |